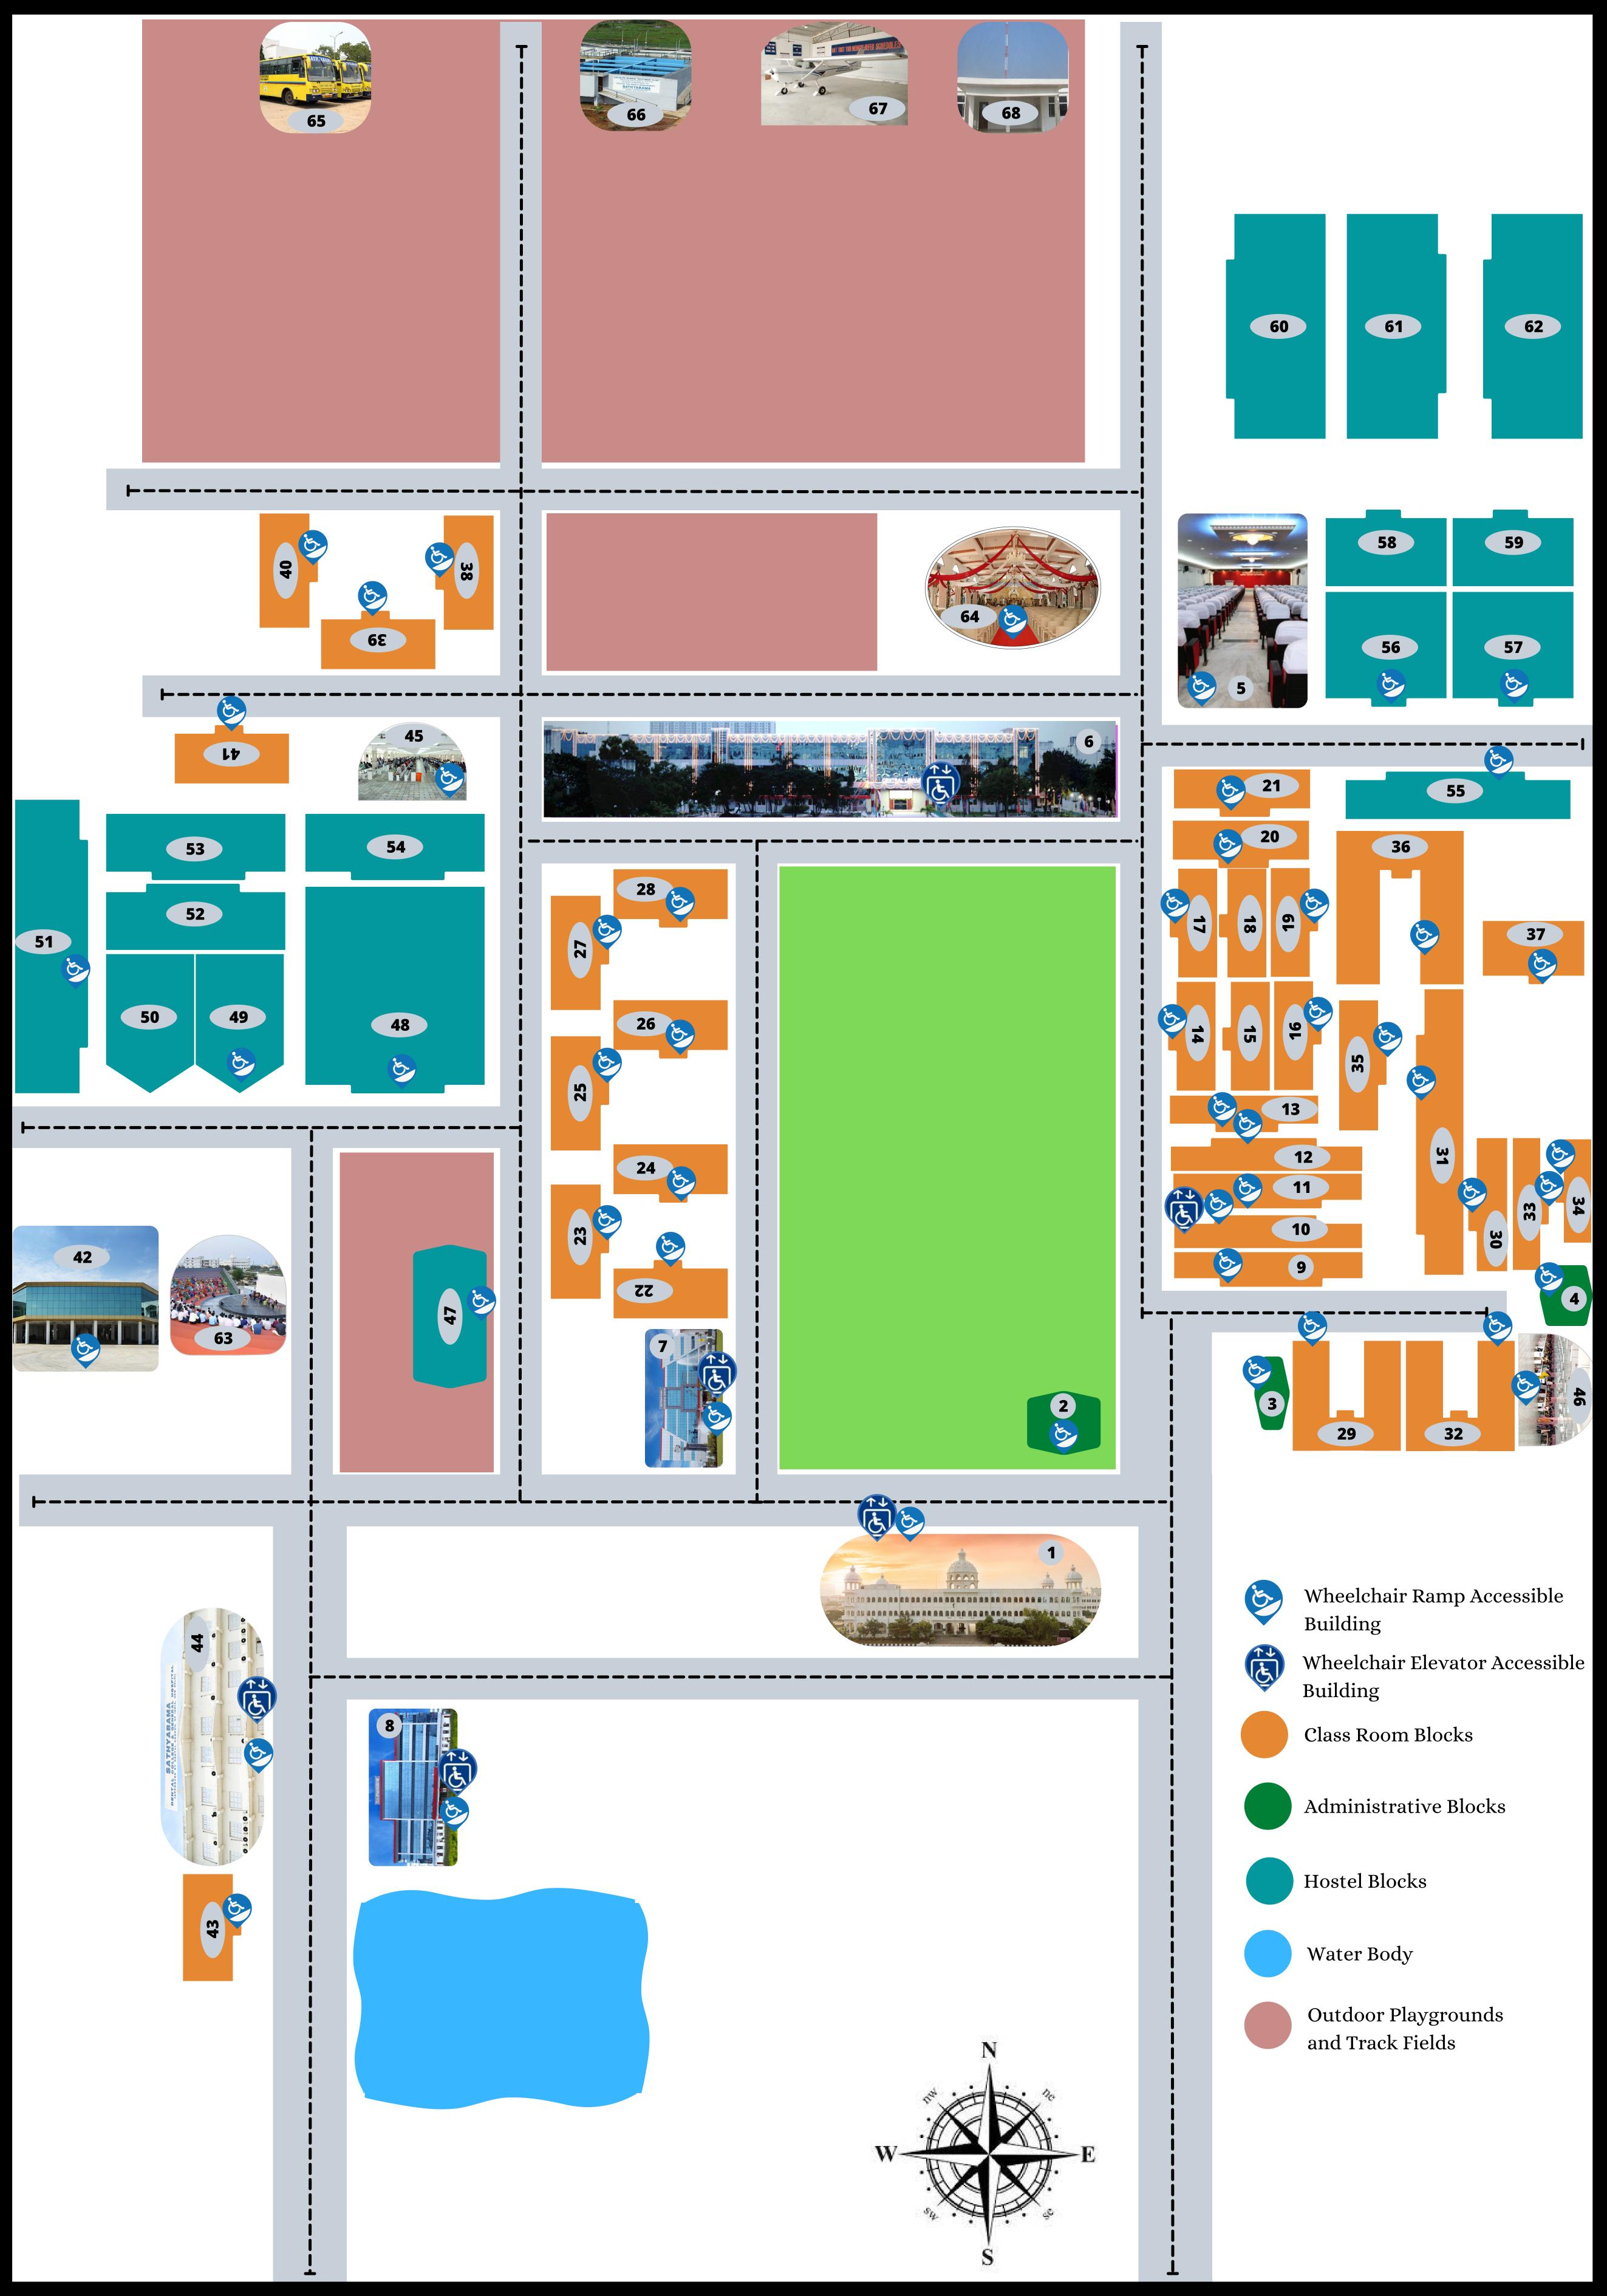

### SATHYABAMA MAP KEY

### **ADMINISTRATIVE ZONE**

# Administrative Block 1 Colonel Dr. Jeppiaar Memorial 2 Reception Block 3 Controller of Examination 4 Auditorium Block 5 Central Library 6

## DEPARTMENTS & CLASSROOMS

| Class Room Block 01                          | 9  |
|----------------------------------------------|----|
| Department of Computer Science & Engg.       | 10 |
| Department of Electronics & Comm. Engg.      | 11 |
| Computer Science Laboratory                  | 12 |
| Department of Electrical & Electronics Engg. | 13 |
| Department of Mechanical Engg.               | 14 |
| Indian Bank                                  | 14 |
| Machine Shop & Drawing Hall                  | 15 |
| Bio Medical Laboratory                       | 16 |
| Department of Information Technology         | 17 |
| Fluid Mechanics Laboratory                   | 18 |
| Computer Aided Manufacturing Laboratory      | 19 |
| Thermal Laboratory                           | 20 |
| Department of Chemical Engg.                 | 20 |
| Department of Aeronautical Engg.             | 21 |
| Class Room Block 02                          | 22 |
| Class Room Block 03                          | 23 |
| Class Room Block 04                          | 24 |
| Student Activity Centre                      | 25 |
| Class Room Block 06                          | 26 |
| Class Room Block 07                          | 27 |
| Class Room Block 08                          | 28 |
| Class Room Block 14                          | 29 |
| Class Room Block 15                          | 30 |
| Class Room Block 16                          | 31 |
| Class Room Block 18                          | 32 |
| Class Room Block 19                          | 33 |
| Department of Physics, Chemistry & Maths     | 34 |
| Department of Civil Engg.                    | 35 |
| Department of Visual Communication           | 36 |
| Department of Biotech & Biomedical Engg.     | 36 |
| Department of Automobile Engg.               | 37 |
| Law Moot court & Classrooms                  | 38 |
| School of Law                                | 39 |
| School of Pharmacy                           | 40 |
| School of Management Studies                 | 41 |
| Department of Architecture                   | 42 |
| Department of Fashion Design                 | 42 |
| School of Nursing                            | 43 |
| Dental College & Hospital                    | 44 |

### RESEARCH ZONE

| International Research Centre      | 7 |
|------------------------------------|---|
| Colonel Dr. Jeppiaar Research Park | 8 |

### **HOSTEL & MESS FACILITY**

| Boys Mess Hall                                   | 45 |
|--------------------------------------------------|----|
| Girls Mess Hall                                  | 46 |
| Canteen                                          | 47 |
| Dr. M. Gopalakrishnan Boys Hostel & Indoor Court | 48 |
| Dr. MGR Illam Boys Hostel                        | 49 |
| Col. Dr Jeppiaar Illam Boys Hostel               | 50 |
| St. Antony's Illam Boys Hostel                   | 51 |
| Second Year Boys Hostel                          | 52 |
| Final Year Boys Hostel                           | 53 |
| Dental UG and PG Hostel                          | 54 |
| International Hostel                             | 55 |
| Panimallar Illam Girls Hostel                    | 56 |
| Final Year Girls Hostel                          | 57 |
| Immaculate Mary Illam Girls Hostel               | 58 |
| St. Mother teresa Illam Girls Hostel             | 59 |
| Janakkiammal Illam Girls Hostel                  | 60 |
| Mother of Rosary Illam Girls Hostel              | 61 |
| Second Year Girls Hostel                         | 62 |

#### **OTHER FACILITIES**

| Open Air Theater       | 63 |
|------------------------|----|
| Church                 | 6  |
| Transport Block        | 6  |
| Metrological Tower     | 6  |
| Aero Hangar            | 6  |
| Sewage Treatment Plant | 6  |