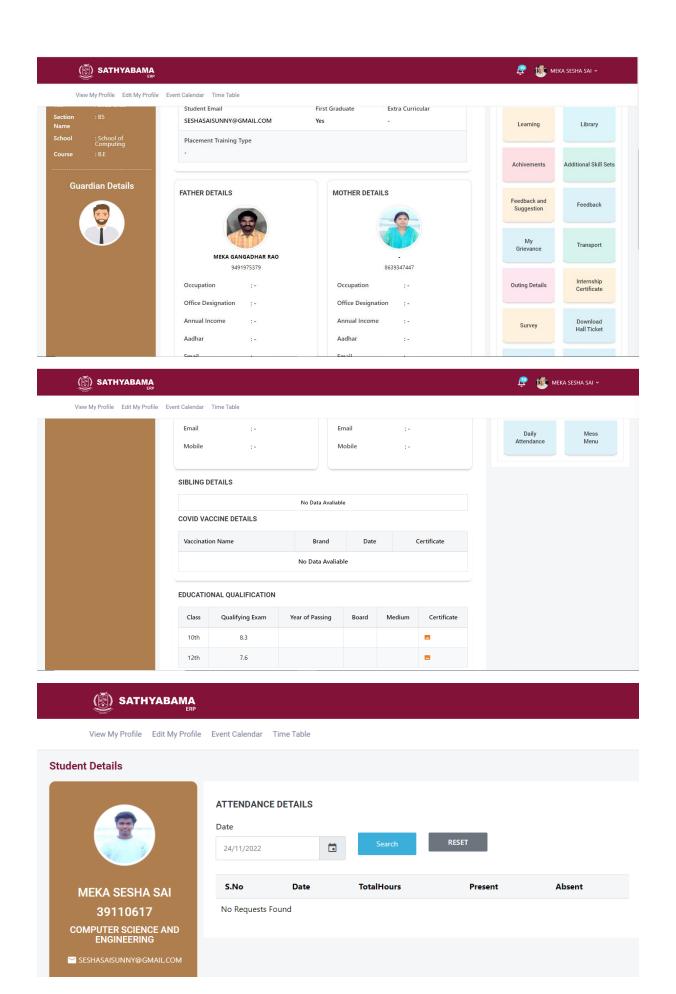

## **Student Details**

COMPUTER SCIENCE AND ENGINEERING

✓ SESHASAISUNNY@GMAIL.COM

 RollNumber
 : 19S111204

 Date of Birth
 : 05/08/2002

Mobile : 9361071807

Age : 20
Batch : 2019-2023

Semester · 7