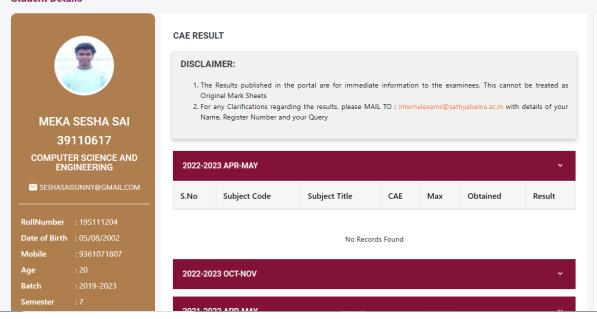

#### SEMESTER EXAM MARK

#### DISCLAIMER:

- Minimum requirement for pass in each subject: Should have secured a minimum of 30% in the End Semester Examinations and also a minimum of 50% in total maximum marks.
   The Results published in the portal are for immediate information to the examinees. This cannot be treated as Original Mark Sheets
   For any Clarifications regarding the results, please MAIL TO: coe@sathyabama.ac.in with details of your Name, Register Number and your Query

| 2022-2023 APR-MAY Semester - 8   v |         |       |                                                |          |                |          |        |
|------------------------------------|---------|-------|------------------------------------------------|----------|----------------|----------|--------|
|                                    | Subject |       | Examination Internal Assessment<br>Marks Marks |          | Total<br>Marks |          |        |
| S.No                               | Code    | Title | Semester                                       | Obtained | Obtained       | Obtained | Result |

No Records Found