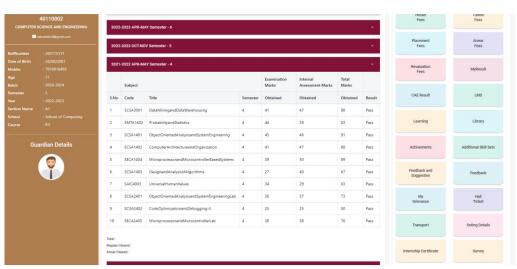

#### Student Details

#### SEMESTER EXAM MARK

#### DISCLAIMER:

- Minimum requirement for pass in each subject: Should have secured a minimum of 30% in the End Semester Examinations and also a minimum of 50% in total maximum marks.
   The Results published in the portal are for immediate information to the examinees. This cannot be treated as Original Mark Sheets
   For any Clarifications regarding the results, please MAIL TO: coe@sathyabama.ac.in with details of your Name, Register Number and your Query

| 2022-2023 APR-MAY Semester - 8   v |         |       |                                                |          |                |          |        |
|------------------------------------|---------|-------|------------------------------------------------|----------|----------------|----------|--------|
|                                    | Subject |       | Examination Internal Assessment<br>Marks Marks |          | Total<br>Marks |          |        |
| S.No                               | Code    | Title | Semester                                       | Obtained | Obtained       | Obtained | Result |

No Records Found