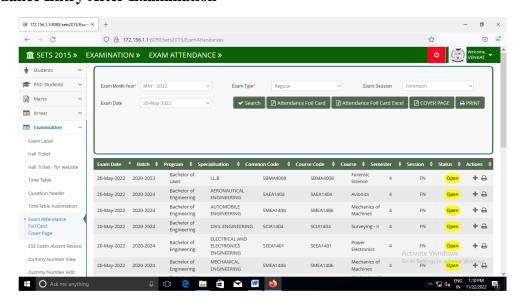

# **Exam Attendance And Cover Page Printing**

# **Attendance Entry After Examination**